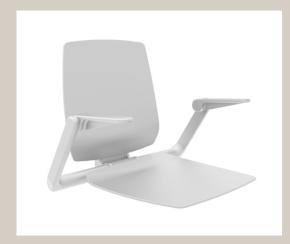

## Ascento Lift-up seat vario with backrest and armrest 8750013

Support bracket, wall plate and armrest made of aluminium, scratch-resistant powder coating, seating and backrest made of thermoplastic polypropylene, available in Ascento colours, Armrest can be folded up/down separately from each other, ergonomic seat and backrest with rounded outer edges, modular design to accommodate additional accessories, easy installation or dismantling due to connecting to base plate vario, concealed fixing, maximum load-bearing: seat 150 kgs, armrest 50 kgs.