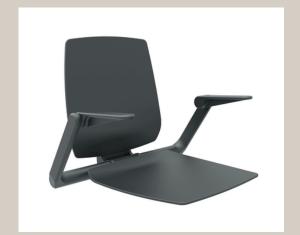

## Ascento Lift-up seat vario with backrest and armrest 8750013

Support bracket, wall plate and armrest made of aluminium, scratch-resistant powder coating, seating and backrest made of thermoplastic polypropylene, available in Ascento colours, Armrest can be folded up/down separately from each other, ergonomic seat and backrest with rounded outer edges, modular design to accommodate additional accessories, easy installation or dismantling due to connecting to base plate vario, concealed fixing, maximum load-bearing: seat 150 kgs, armrest 50 kgs.