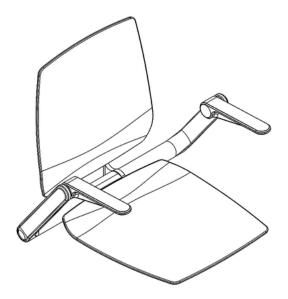

## Ascento Lift-up seat vario with backrest and armrest 8750013

Support bracket, wall plate and armrest made of aluminium, scratch-resistant powder coating, seating and backrest made of thermoplastic polypropylene, available in Ascento colours, Armrest can be folded up/down separately from each other, ergonomic seat and backrest with rounded outer edges, modular design to accommodate additional accessories, easy installation or dismantling due to connecting to base plate vario, concealed fixing, maximum load-bearing: seat 150 kgs, armrest 50 kgs.